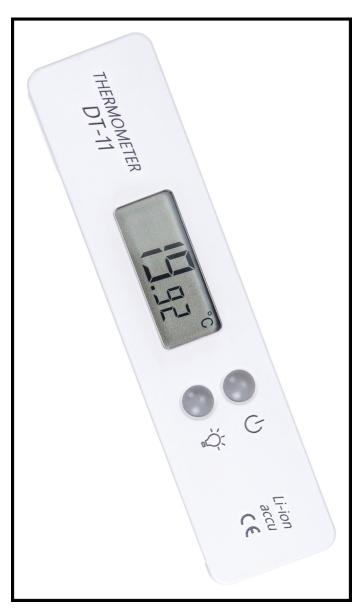

## Precise digital measuring device DT-11

High class precise measuring device which can be used in many different industries like Pharmacy, Laboratory, Transport and Gastronomy. The device is powered from battery. Comes with integrated probe which can be folded.

- Screen with backlight
- Light weight (70g)
- Compact shape and ergonomic design
- Micro usb charging port
- Working time on a single charge 1440 hours
- Simple to use
- Low battery indication
- Integrated probe