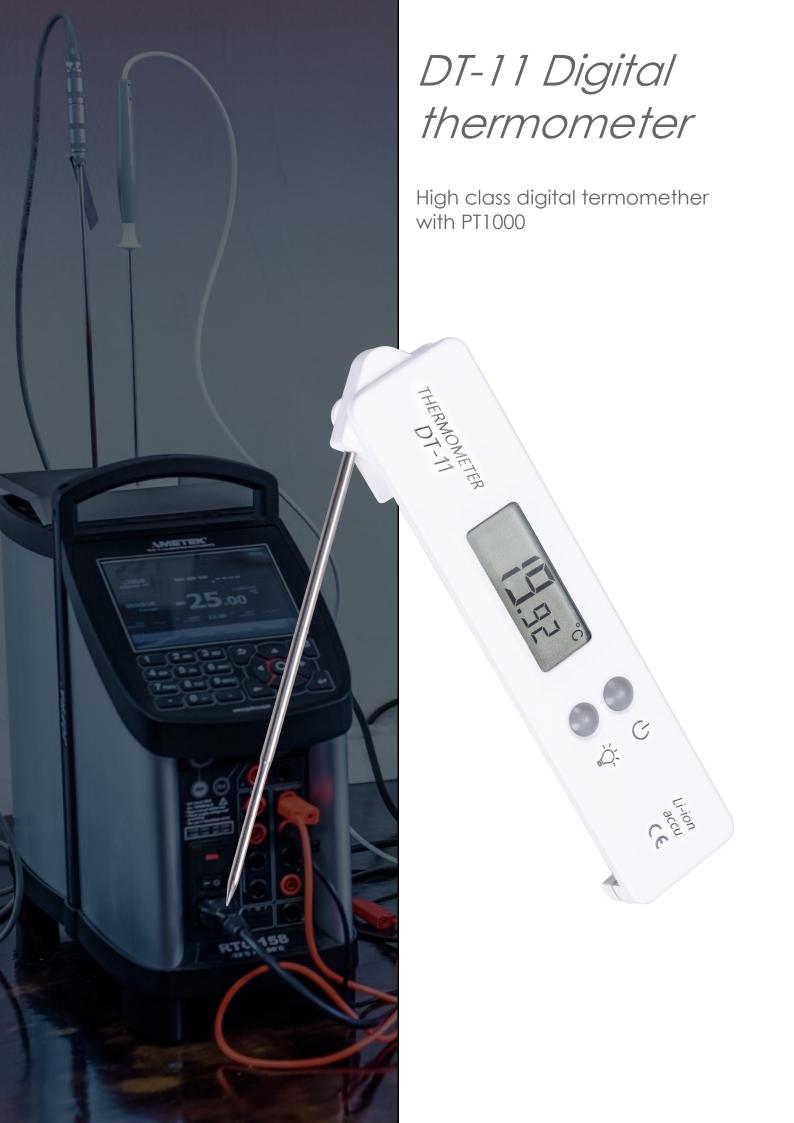

## Precise digital measuring device DT-11

High class precise measuring device which can be used in many different industries like Pharmacy, Laboratory, Transport and Gastronomy. The device is powered from battery. Comes with integrated probe which can be folded.

| Technical data                  |                                  |
|---------------------------------|----------------------------------|
| Temperature range               | -50°C to 270°C                   |
| Sensor Type                     | platinum PT-1000                 |
| Operating temperature           | -20 °C to 60 °C                  |
| Accuracy                        | -/+0.05°C (0°C to 100°C)         |
| Dimensions                      | 154x37x16mm                      |
| Protection                      | IP65-electronics                 |
| Power                           | Battery power supply 3.7V 400mAh |
| Charging time battery<br>Li-ion | 1.5 hours                        |
| Case material                   | ABS                              |
| Sensor's Cover material         | acid-resistant steel SS 321      |
| Probe length                    | 110mm                            |
| Probe diameter                  | ø3.3 mm                          |

- Screen with backlight
- Light weight (70g)
- Compact shape and ergonomic design
- Micro usb charging port
- Working time on a single charge 1440 hours
- Simple to use
- Low battery indication
- Integrated probe