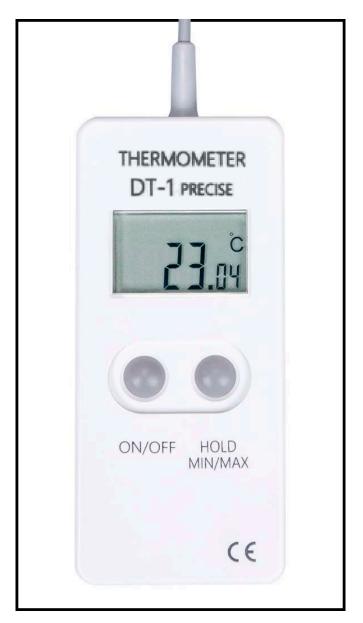

## Precise digital measuring device DT-1

High class precise refrigeration thermometer which can be used in many different industries like Pharmacy, Laboratory, Transport and Gastronomy. The device is powered from battery. Comes with different types of probes which can be picked by the customer. All types of probes are shown on next page.

## DT-1 Features:

- Minimum and Maximum temperature
- Light weight (85g)
- Hold function
- Compact shape and ergonomic design
- Low battery indication
- Simple to set up and use
- Working time on a single charge 8760 h