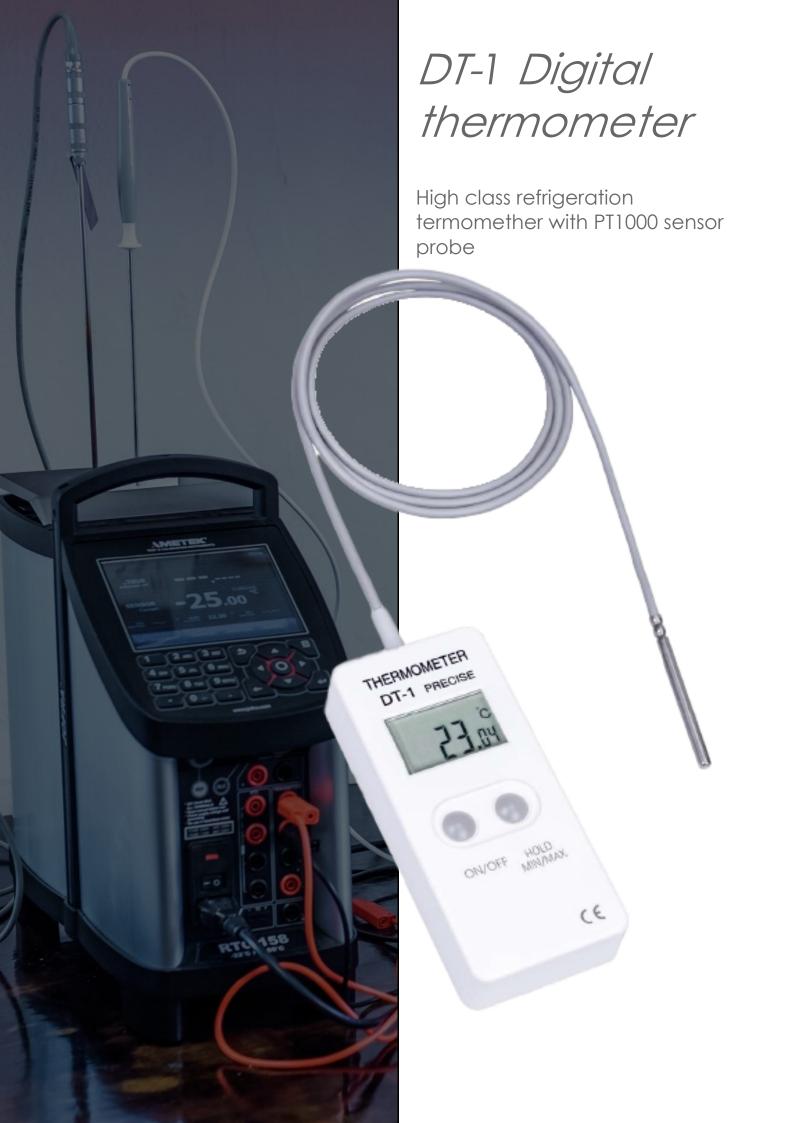

## Precise digital measuring device DT-1

High class precise refrigeration thermometer which can be used in many different industries like Pharmacy, Laboratory, Transport and Gastronomy. The device is powered from battery. Comes with different types of probes which can be picked by the customer. All types of probes are shown on next page.

| Technical data         |                                               |  |
|------------------------|-----------------------------------------------|--|
| Temperature range      | -100,00°C to 270°C                            |  |
| Sensor Type            | resistance PT-1000                            |  |
| Operating temperature  | -30 °C to 70 °C                               |  |
| Accuracy               | ±0.07°C (0°C to 100°C)                        |  |
| Sample rating interval | measurement per 15 seconds                    |  |
| Dimensions             | 45 mm × 100 mm × 19<br>mm                     |  |
| Protection             | IP65-electronics                              |  |
| Power                  | 1x lithium battery 3.6V<br>(1 / 2AA) included |  |
| Case material          | ABS                                           |  |
|                        |                                               |  |
| Weight                 | 85 g                                          |  |

## DT-1 Features:

- Minimum and Maximum temperature
- Light weight (85g)
- Hold function
- Compact shape and ergonomic design
- Low battery indication
- Simple to set up and use
- Working time on a single charge 8760 h