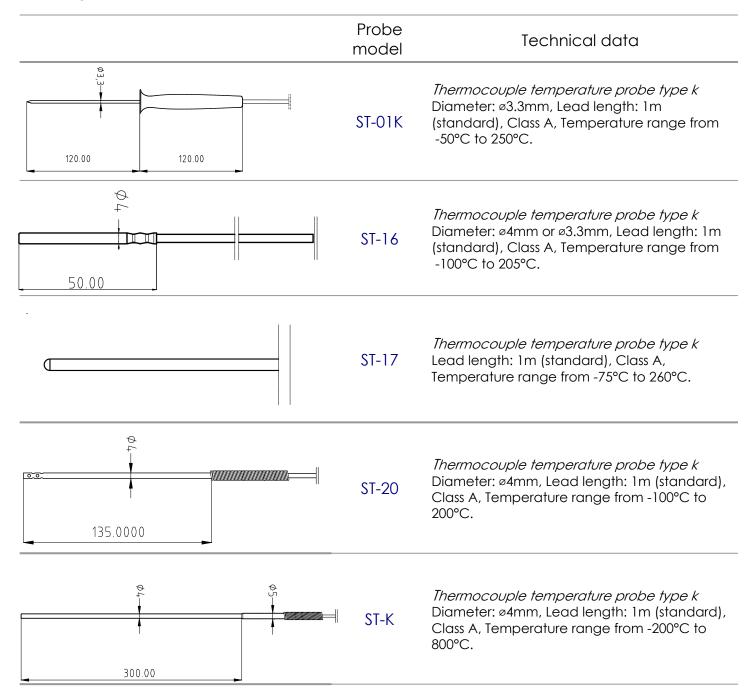

## Temperature probes for DT-31 thermometer

List of probes in standard configuration. We offer more probes with different shape, diameters and ranges. If u want to check the probes offer visit our site

We are able to make probes with different lead length, probe length, probe diameter and sensors like PT100/PT500 depending on your needs.