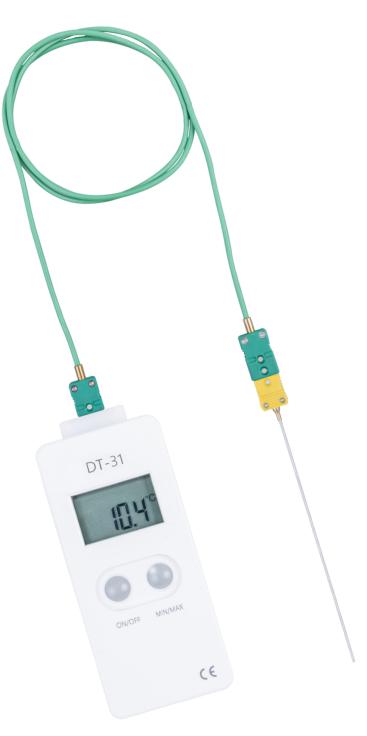

## DT-31 Digital Thermometer

High class digital thermocouple termometer with type k sensor probe

## Precise digital measuring device DT-31

High class precise thermocouple termometer which can be used in many different industries like Pharmacy, Laboratory, Transport and Gastronomy. The device is powered from battery. Comes with different types of probes which can be picked by the customer. All types of probes are shown on next page.

## DT-31 Features:

- Minimum and Maximum temperature
- Hold function
- Light weight (85g)
- Battery life approximately 2000 hours
- Compact shape and ergonomic design
- Simple to set up and use