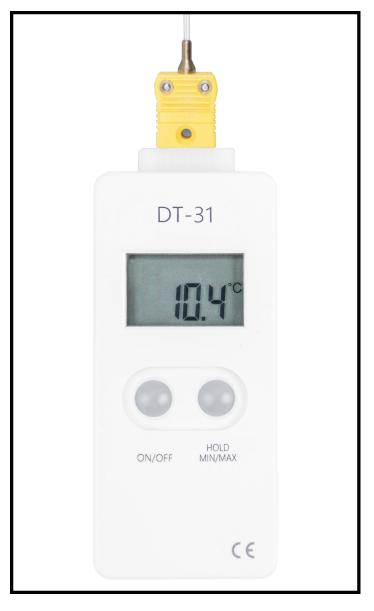

## DT-31 Digital Thermometer

High class digital thermocouple termometer with type k sensor probe

## Precise digital measuring device DT-31

High class precise thermocouple termometer which can be used in many different industries like Pharmacy, Laboratory, Transport and Gastronomy. The device is powered from battery. Comes with different types of probes which can be picked by the customer. All types of probes are shown on next page.

## DT-31 Features:

- Minimum and Maximum temperature
- Hold function
- Light weight (85g)
- Battery life approximately 2000 hours
- Compact shape and ergonomic design
- Simple to set up and use